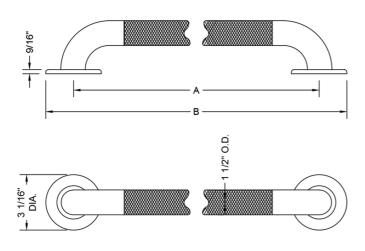

## SPECIFICATION DRAWING:

| GRAB BARS - DELUXE BRASS |               |     |         |
|--------------------------|---------------|-----|---------|
| PART.#                   | DESCRIPTION   | A   | В       |
| 11218KN-SS               | ½" O.D. x 18" | 18" | 21 1/6" |
| 11224KN-SS               | ½" O.D. x 24" | 24" | 27 1/6" |
| 11230KN-SS               | ½" O.D. x 30" | 30" | 33 1/6" |
| 11236KN-SS               | ½" O.D. x 36" | 36" | 39 1/6" |
| 11242KN-SS               | ½" O.D. x 42" | 42" | 45 1/6" |
| 11248KN-SS               | ½" O.D. x 48" | 48" | 51 1/6" |