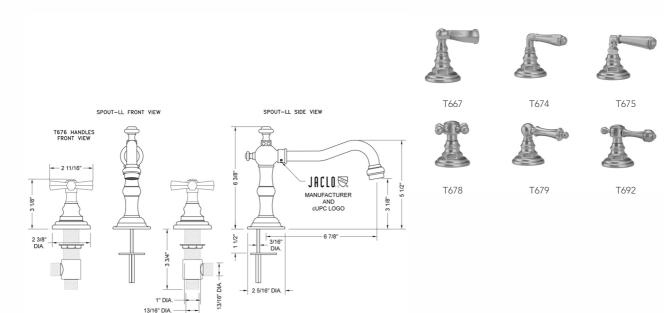

| Polished Chrome (PCH)   | Satin Chrome (SC)   | Bronze Umber (BU)     |
|-------------------------|---------------------|-----------------------|
| Satin Nickel (SN)       | Pewter (PEW)        | Caramel Bronze (CB)   |
| Polished Nickel (PN)    | Antique Brass (AB)  | Antique Copper (ACU)  |
| Oil-Rubbed Bronze (ORB) | Polished Brass (PB) | Polished Copper (PCU) |
| Vintage Bronze (VB)     | Satin Brass (SB)    | Matte Black (MBK)     |
| Satin Gold (SG)         | Polished Gold (PG)  | Black Nickel (BKN)    |
| Bombay Gold (BG)        | Jewelers Gold (JG)  | Europa Bronze (EB)    |
| White (WH)              | Sedona Beige (SDB)  | Tristan Brass (TB)    |
| Unlacquered Brass (ULB) | Satin Cooper (SCU)  |                       |

#### SPECIFICATION DRAWING:

#### **AVAILABLE HANDLES:**



### **COMPLIANCES:**