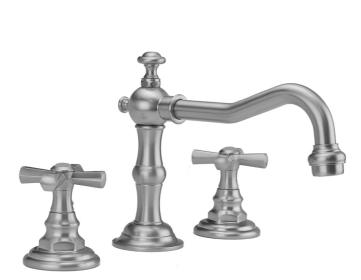

# Roaring 20's Faucet with Hex Cross Handles & Fully Polished & Plated Pop-Up Drain

Model #: 7830-T676-836-

T676

#### **FEATURES:**

- All brass 8" 12" widespread faucet includes fully polished & plated brass pop-up drain with overflow
- 1/4 turn ceramic valves
- Swivel Spout (For Stationary Spout option, contact JACLO)
- Available Flow Rates: 1.5, 1.2 & 0.5 GPM. Additional flow rate (aerator) options available. Contact JACLO.
- 6 <sup>7</sup>/<sub>8</sub>" spout reach
- Spout Hole Size: 1" 2"
- Valve Hole Size: 1 1/8" 1 5/8"