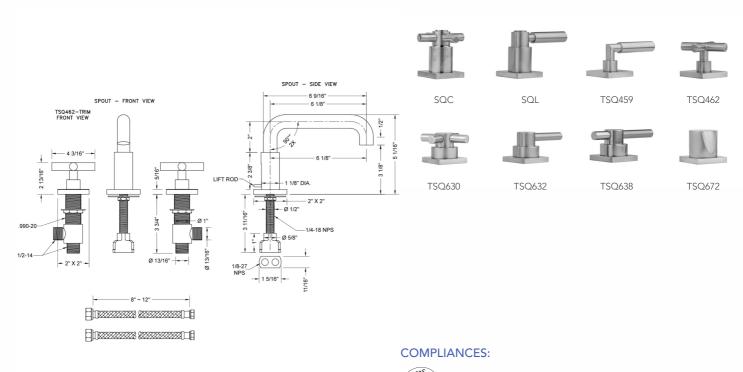

# SPECIFICATION DRAWING:

# **AVAILABLE HANDLES:**

Unlacquered Brass (ULB) Satin Cooper (SCU)