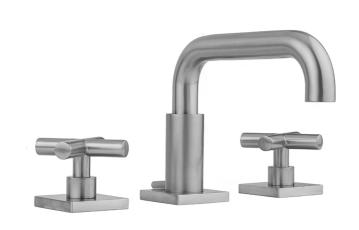

# Downtown Contempo Faucet with Square Escutcheons & Contempo Slim Cross Handles & Fully Polished & Plated Pop-Up Drain

Model #: 8883-TSQ462-836-

# **FEATURES:**

- All brass 8" 12" widespread faucet includes brass pop-up drain with fully polished & plated overflow
- 1/4 turn ceramic valves
- Low Profile Swivel Spout (For Stationary Spout option, contact
- Available Flow Rates: 1.5, 1.2 & 0.5 GPM. Additional flow rate (aerator) options available. Contact JACLO.
- 5 <sup>3</sup>/<sub>4</sub>" spout reach
- Spout Hole Size: 1 1/2" 1 7/8"
  Valve Hole Size: 1 1/8" 1 5/8"