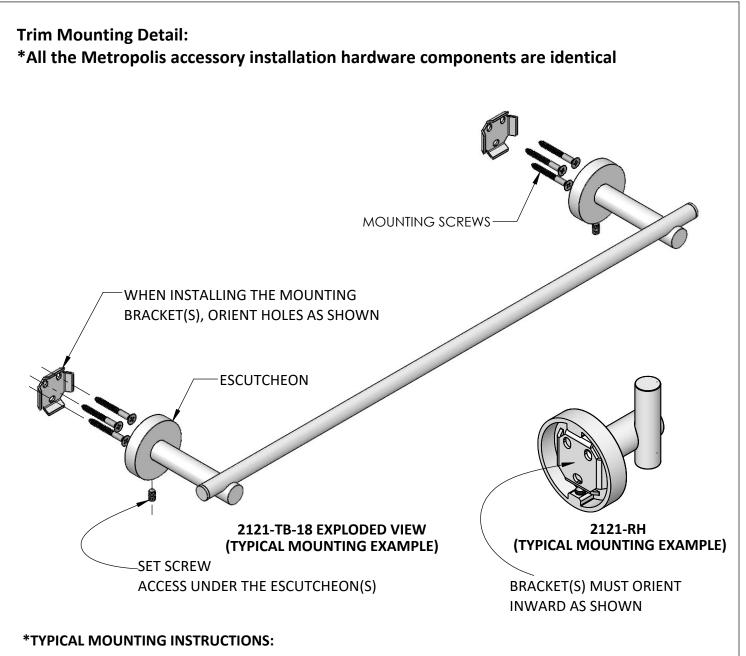

## **Step-1:** Deterine adequate space for the **Accessory**, and carefully mark all hole locations for the **Bracket(s)**.

- **Step-2:** Note: Verify either a stud or blocking material is behind the installation location, or use the Inserts provided in the hardware packet for drywall mounting.
- **Step-3**: Using the screws provided, securely attach the **Bracket(s)** to the wall surface.
- **Step-4:** Slide the accessory **Escutcheon** onto the **Bracket(s)**, and tighten the underside **Set Screw(s)**.
- **Step-5:** Verify the **Accessory** is securely fitted to the wall.