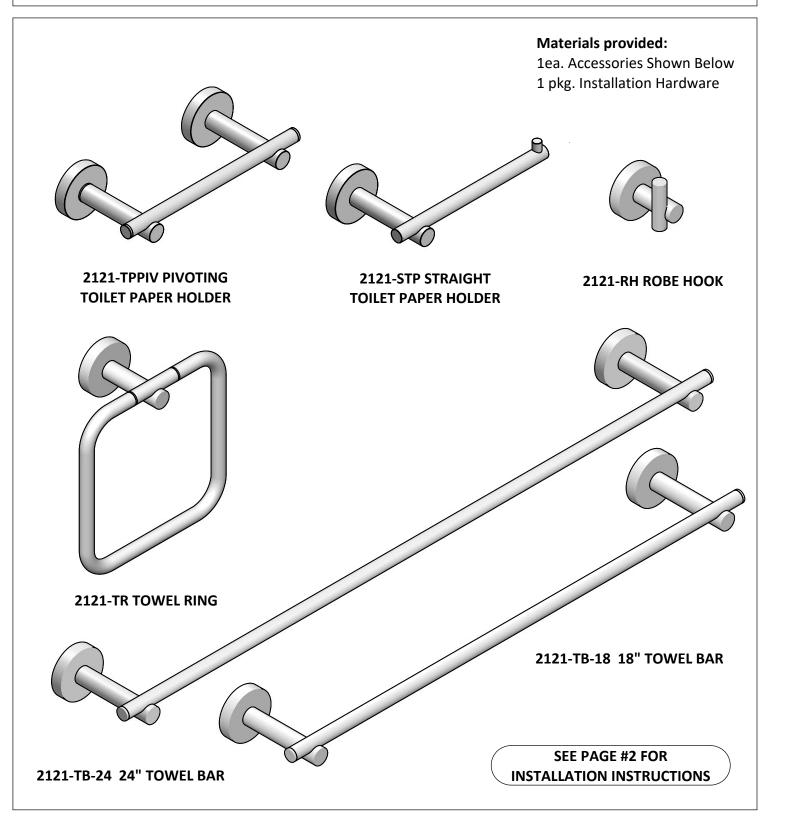

## INSTALLATION INSTRUCTIONS 2121 METROPOLIS BATH ACCESSORIES

Part #'s 2121-RH, 2121-STP, 2121-TPPIV, 2121-TR, 2121-TB-18, 2121-TB-24