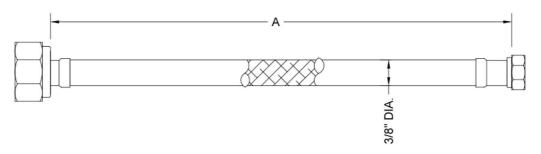

## SPECIFICATION DRAWING:

| JACLOFLEX 3/8" O.D. X 1/2" FEMALE IPS |            |
|---------------------------------------|------------|
| DESCRIPTION                           | PART#      |
| -CLR JACLOFLEX 3/8" O.D. X 12" 12"    | 130-SS-CLR |
| -CLR JACLOFLEX 3/8" O.D. X 16" 16"    | 132-SS-CLR |
| -CLR JACLOFLEX 3/8" O.D. X 20" 20"    | 136-SS-CLR |
| -CLR JACLOFLEX 3/8" O.D. X 30" 30"    | 137-SS-CLR |
| -CLR JACLOFLEX 3/8" O.D. X 36" 36"    | 138-SS-CLR |