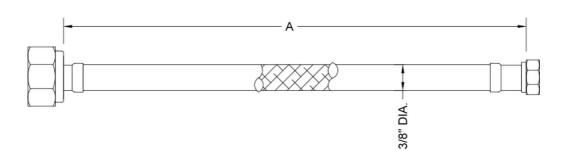

## SPECIFICATION DRAWING:

| JACLOFLEX 3/8" O.D. X 1/2" FEMALE IPS |                           |     |
|---------------------------------------|---------------------------|-----|
| PART#                                 | DESCRIPTION               | А   |
| 156-MN-SS-CLR                         | JACLOFLEX 3/8" O.D. X 12" | 12" |
| 152-MN-SS-CLR                         | JACLOFLEX 3/8" O.D. X 16" | 16" |
| 157-MN-SS-CLR                         | JACLOFLEX 3/8" O.D. X 20" | 20" |