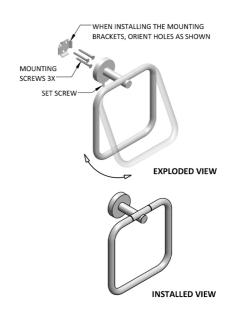

## **FEATURES**:

- · All brass towel ring
- · Universal mounting hardware included
- 2" projection
- Blocking required for proper installation