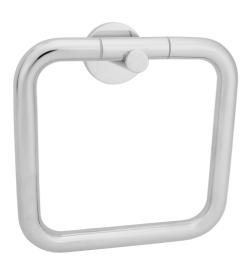

## **FEATURES**:

- · All brass towel ring
- · Universal mounting hardware included
- 2" projection
- Blocking required for proper installation