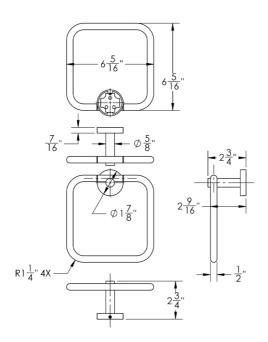

## **FEATURES**:

- · All brass towel ring
- · Universal mounting hardware included
- 2" projection
- Blocking required for proper installation

## **AVAILABLE FINISHES:**

Polished Chrome (PCH) Satin Chrome (SC) Bronze Umber (BU) Satin Nickel (SN) Pewter (PEW) Caramel Bronze (CB) Polished Nickel (PN) Antique Brass (AB) Antique Copper (ACU) Oil-Rubbed Bronze (ORB) Polished Brass (PB) Polished Copper (PCU) Vintage Bronze (VB) Satin Brass (SB) Matte Black (MBK) Satin Gold (SG) Polished Gold (PG) Black Nickel (BKN) Unlacquered Brass (ULB) Satin Cooper (SCU) Graphite (GPH)

Aged Unlacquered Brass (AUB)

## SPECIFICATION DRAWING: