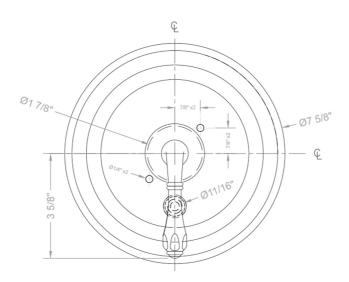

l Bronze (CB)   |
| Polished Nickel (PN)    | Antique Brass (AB)  | Antique Copper (ACU)  |
| Oil-Rubbed Bronze (ORB) | Polished Brass (PB) | Polished Copper (PCU) |
| Vintage Bronze (VB)     | Satin Brass (SB)    | Matte Black (MBK)     |
| Satin Gold (SG)         | Polished Gold (PG)  | Black Nickel (BKN)    |
| White (WH)              | Satin Cooper (SCU)  | Almond (ALD)          |
| Amber (AMB)             | Azure Blue (AZB)    | Coral (COR)           |
| Mint Green (GRN)        | Stone Grey (GRY)    | Lilac (LAC)           |
| Light Blue (LBL)        | Limon (LIM)         | Plum (PLM)            |
| Pink (PNK)              | Red (RED)           | Graphite (GPH)        |
|                         |                     |                       |

#### SPECIFICATION DRAWING:

FRONT VIEW





SIDE VIEW

X & Y Vary With Install