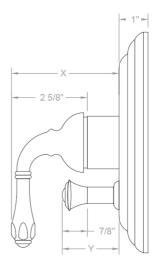

Bronze (CB)   |
| Polished Nickel (PN)    | Antique Brass (AB)  | Antique Copper (ACU)  |
| Oil-Rubbed Bronze (ORB) | Polished Brass (PB) | Polished Copper (PCU) |
| Vintage Bronze (VB)     | Satin Brass (SB)    | Matte Black (MBK)     |
| Satin Gold (SG)         | Polished Gold (PG)  | Black Nickel (BKN)    |
| White (WH)              | Satin Cooper (SCU)  | Almond (ALD)          |
| Amber (AMB)             | Azure Blue (AZB)    | Coral (COR)           |
| Mint Green (GRN)        | Stone Grey (GRY)    | Lilac (LAC)           |
| Light Blue (LBL)        | Limon (LIM)         | Plum (PLM)            |
| Pink (PNK)              | Red (RED)           | Graphite (GPH)        |
|                         |                     |                       |

#### SPECIFICATION DRAWING:

FRONT VIEW





SIDE VIEW

X & Y Vary With Install