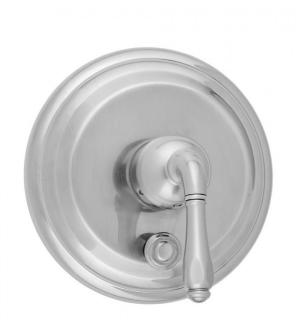

# Round Step Plate With Smooth Lever Trim For Pressure Balance Valve With Built-in Diverter (J-DIV-PBV)

#### **FEATURES:**

- All brass construction
- Moving lever up and down controls the volume of water and turns water on and off
- Rotating the handle left and right controls the water temperature
- Built in diverter for diverting between multiple devices (for example, diverting between a showerhead and a handshower)
- · Requires rough valve J-DIV-PBV
- Lever trim is ADA compliant
- Not available in BKN, PCU, PG, & ULB
- Extension kit NOT AVAILABLE for this rough valve. Please be sure to review install instructions for proper install depth from finished wall.