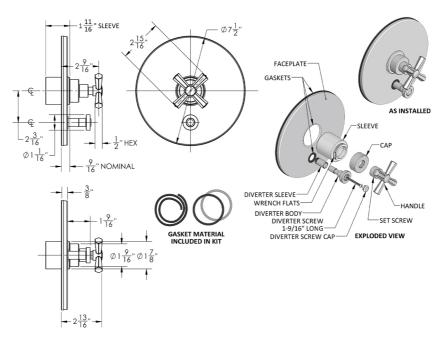

Antique Copper (ACU)  |
| Oil-Rubbed Bronze (ORB) | Polished Brass (PB)          | Polished Copper (PCU) |
| Vintage Bronze (VB)     | Satin Brass (SB)             | Matte Black (MBK)     |
| Satin Gold (SG)         | Polished Gold (PG)           | Black Nickel (BKN)    |
| White (WH)              | Unlacquered Brass (ULB)      | Satin Cooper (SCU)    |
| Almond (ALD)            | Amber (AMB)                  | Azure Blue (AZB)      |
| Coral (COR)             | Mint Green (GRN)             | Stone Grey (GRY)      |
| Lilac (LAC)             | Light Blue (LBL)             | Limon (LIM)           |
| Plum (PLM)              | Pink (PNK)                   | Red (RED)             |
| Graphite (GPH)          | Aged Unlacquered Brass (AUB) |                       |

### SPECIFICATION DRAWING: