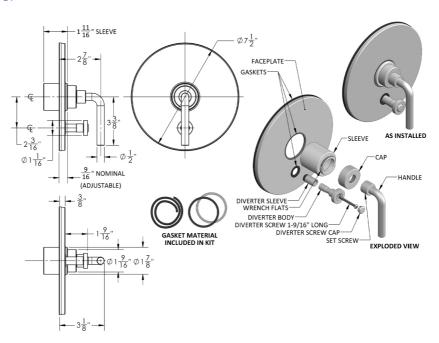

olished Copper (PCU) |
| Vintage Bronze (VB)     | Satin Brass (SB)             | Matte Black (MBK)     |
| Satin Gold (SG)         | Polished Gold (PG)           | Black Nickel (BKN)    |
| White (WH)              | Unlacquered Brass (ULB)      | Satin Cooper (SCU)    |
| Almond (ALD)            | Amber (AMB)                  | Azure Blue (AZB)      |
| Coral (COR)             | Mint Green (GRN)             | Stone Grey (GRY)      |
| Lilac (LAC)             | Light Blue (LBL)             | Limon (LIM)           |
| Plum (PLM)              | Pink (PNK)                   | Red (RED)             |
| Graphite (GPH)          | Aged Unlacquered Brass (AUB) |                       |
|                         |                              |                       |

#### SPECIFICATION DRAWING: