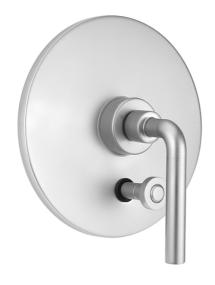

## Round Plate With Contempo Slim Lever Trim For Pressure Balance Cycling Valve With Built-in Diverter (J-DIV-CSV)

### Model #: A858-TRIM-

#### **FEATURES:**

- · All brass construction
- Rotating the handle counter clockwise turns on the water & controls the water temperature
- Built in diverter for diverting between multiple devices (for example, diverting between a showerhead and a handshower)
- Requires rough valve J-DIV-CSV
- · All new handles and screw-less plate design
- · Not available in BKN, PCU, PG